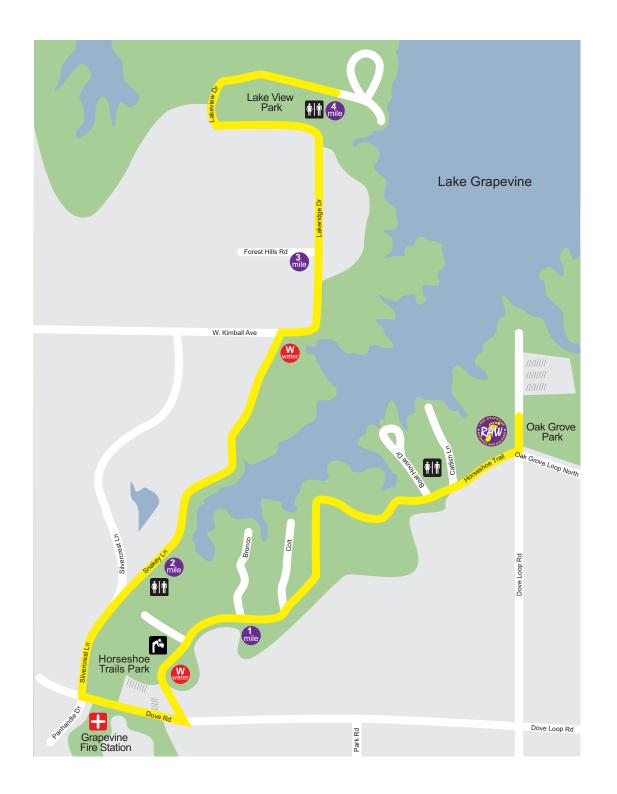

The main course known as the west loop has water and sports drink stationed every few miles. The first water stop is approximately 1.3 miles from the clubhouse and the second is at the 2.75 mile mark. The full course is 4 miles out and 4 miles back (8 miles total).

Start at the trail head at clubhouse and head west on Horseshoe Trail until it meets Dove Rd.

- 1st waterstop is at the north enterance of Horseshoe Trail.
- **R** turn right on Dove Rd.
- **R** turn right on Silvercrest Ln.
- **R** turn right on Snakey Ln.
- 2nd waterstop is at the end of Snakey Ln. on Horseshoe Trail.
- **(**) turn right on Kimball Ave.
- turn right on Lakeview Dr. into Lakeview Park.

West Loop Route